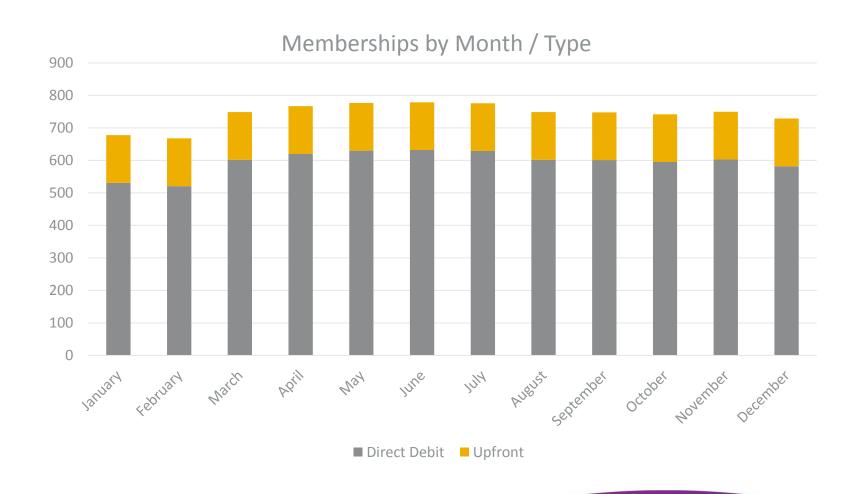

|       |       |        |
| Total                | 17314 | 21303 | 16212 | 16991 | 20680 | 15627 | 21228 | 14842 | 19052 | 17894 | 16707 | 20545 | 218395 |

## 2016/17 Comparison



### Monthly Usage Comparison 2016 / 2017



# Playscheme



| Holiday<br>Period             | Feb Half<br>Term | Easter | May<br>Half<br>Term | Summer | October<br>Half Term | Xmas | Total |
|-------------------------------|------------------|--------|---------------------|--------|----------------------|------|-------|
| Number<br>attending<br>(2017) | 73               | 129    | 81                  | 1037   | 45                   | 0    | 1365  |
| Number<br>attending<br>(2016) | 57               | 213    | 78                  | 750    | 81                   | 0    | 1167  |

# Memberships by Month





### Use of IT



- Facebook and Twitter
  - 1000+ Likes
- SDA Software
- Phone bookings and payments
- Website Numbers
- Course Pro

# Partnership Working



- Active Rushcliffe Forum
- East Leake Academy and Lantern Lane Primary
- East Leake Traders Association
- British Gypsum
- Meet Your Village
- Local Clubs
- Trent Bridge Community Trust
- Lets Live Well
- The Tomorrow Project

# Marketing



- New Year New You
- Valentines
- Housing Developments
- Tennis
- Local Events
- Summer Six
- Swimming Lessons
- Pantomime
- 12 days of Christmas





### **YTD Customer Comments**





# **Customer Survey**

### 2017 Customer Survey







The resistance on the upright bikes has failed'.

- We called Life Fitness and the bike was repaired.

'The set up was done perfectly'

- Feedback from Pila