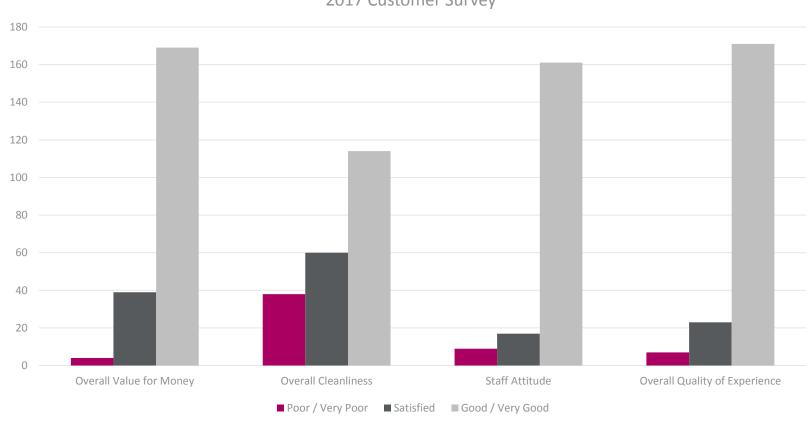

# **Customer Survey**

### 2017 Customer Survey

The resistance on the upright bikes has failed'.

- We called Life Fitness and the bike was repaired.

'The set up was done perfectly'

- Feedback from Pilates.

'Honestly cannot recommend Mick enough!'