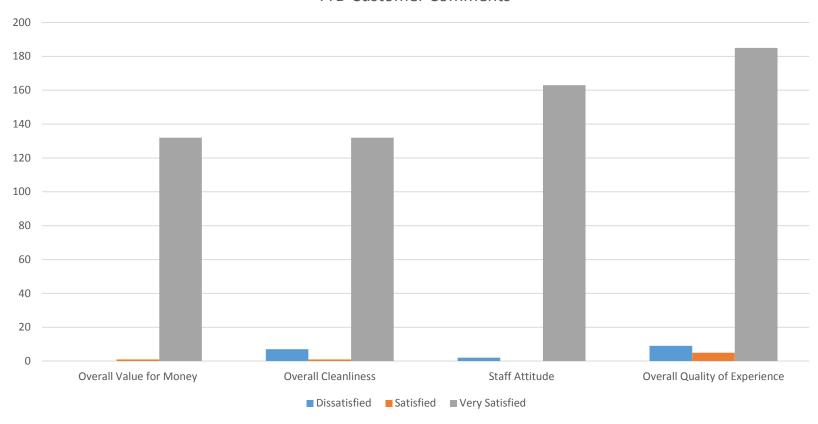

| 1037   | 45                   | 0    | 1365  |
| Number<br>attending<br>(2016) | 57               | 213    | 78                  | 750    | 81                   | 0    | 1167  |

# Memberships by Month





### Use of IT



- Facebook and Twitter
  - 1000+ Likes
- SDA Software
- Phone bookings and payments
- Website Numbers
- Course Pro

# Partnership Working



- Active Rushcliffe Forum
- East Leake Academy and Lantern Lane Primary
- East Leake Traders Association
- British Gypsum
- Meet Your Village
- Local Clubs
- Trent Bridge Community Trust
- Lets Live Well
- The Tomorrow Project

# Marketing



- New Year New You
- Valentines
- Housing Developments
- Tennis
- Local Events
- Summer Six
- Swimming Lessons
- Pantomime
- 12 days of Christmas





### **YTD Customer Comments**





# **Customer Survey**

### 2017 Customer Survey







The resistance on the upright bikes has failed'.

- We called Life Fitness and the bike was repaired.

'The set up was done perfectly'

- Feedback from Pilates.

'Honestly cannot recommend Mick enough!'

- Feedback from a 1 2 1 adult swimming lesson.

'It would be great to see an Lifecycle class back on a Monday'

> - We reviewed our class timetable and one of the changes was the addition of a Lifecycle class on a Monday.

# Health and Safety



|                     | Jan | Feb | Mar | Apr | May | Jun | Jul | Aug | Sep | Oct | Nov | Dec |
|---------------------|-----|-----|-----|-----|-----|-----|-----|-----|-----|-----|-----|-----|
| Number of Accidents | 4   | 2   | 5   | 3   | 5   | 6   | 5   | 2   | 3   | 2   | 5   | 1   |
| N