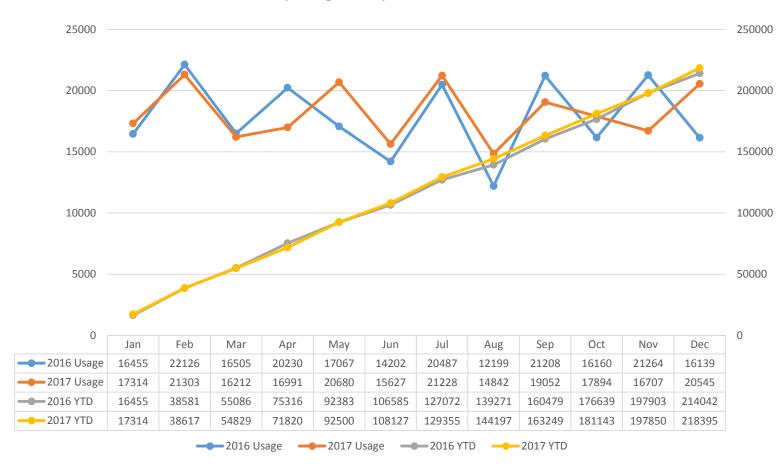

## 2016/17 Comparison

### Monthly Usage Comparison 2016 / 2017

# Usage

- 218,000 visits
- 650+ swimmers
- Direct Debit for Swimming Lessons
- Tea Time in the Fitness Suite
- Aerobic Time Table
- Summer Playscheme

|                      | Jan   | Feb   | Mar   | Apr   | May   | Jun   | Jul   | Aug   | Sep   | Oct   | Nov   | Dec   | Total  |
|----------------------|-------|-------|-------|-------|-------|-------|-------|-------|-------|-------|-------|-------|--------|
| Swimming             | 6913  | 11261 | 5687  | 6504  | 11443 | 6653  | 11404 | 6576  | 8890  | 7775  | 6824  | 10735 | 100665 |
| Fitness and Aerobics | 5210  | 4977  | 5124  | 5298  | 5171  | 5003  | 5310  | 4281  | 5091  | 5125  | 4971  | 4721  | 60282  |
| Sports Halls         | 3444  | 3134  | 3691  | 3454  | 2482  | 2382  | 2719  | 3109  | 3506  | 3172  | 3017  | 3162  | 37272  |
| Artificial<br>Pitch  | 1257  | 1421  | 1198  | 1134  | 1062  | 998   | 1243  | 525   | 978   | 1279  | 1319  | 1423  | 13837  |
| Other                | 490   | 510   | 512   | 601   | 522   | 591   | 552   | 351   | 587   | 543   | 576   | 504   | 6339   |
|                      |       |       |       |       |       |       |       |       |       |       |       |       |        |
| Total                | 17314 | 21303 | 16212 | 16991 | 20680 | 15627 | 21228 | 14842 | 19052 | 17894 | 16707 | 20545 | 218395 |